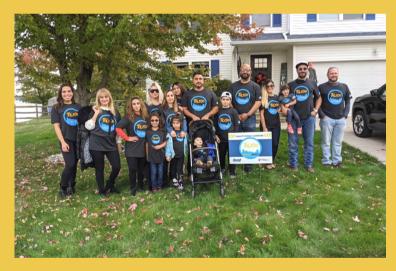

# 19TH ANNUAL TOLEDO BUDDY WALK

For the first time, the Toledo Buddy Walk was celebrated virtually! On Sunday, October 18th DSAGT families celebrated their loved ones all across Northwest Ohio and Southern Michigan.

Each family was encouraged to hold a small celebration at their home, while DSAGT provided them with Buddy Walk celebration baskets, that included party items, DSAGT logo items and coupons and items from some of our sponsors. The Toledo Buddy Walk was celebrated by over 1,000 registrants and over 40 Buddy Walk teams!