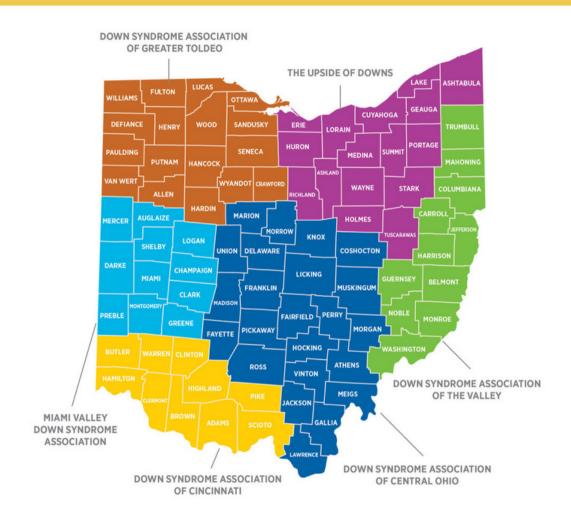

# OUR SERVICE AREA

The Down Syndrome Association of Greater Toledo serves 17 counties across Northwest Ohio and 6 counties in Southern Michigan.

DSAGT Serves an estimated 450 individuals with Down syndrome and their families