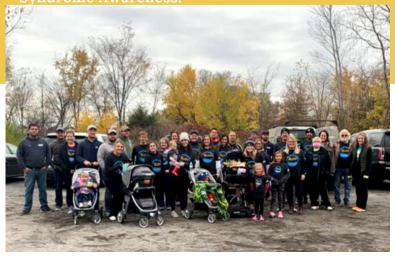

# 19TH ANNUAL TOLEDO BUDDY WALK

For the first time, the Toledo Buddy Walk was celebrated virtually! On Sunday, October 18th DSAGT families celebrated their loved ones all across Northwest Ohio and Southern Michigan.

Each family was encouraged to hold a small celebration at their home, while DSAGT provided them with Buddy Walk celebration baskets, that included party items, DSAGT logo items and coupons and items from some of our sponsors. The Toledo Buddy Walk was celebrated by over 1,000 registrants and over 40 Buddy Walk teams!