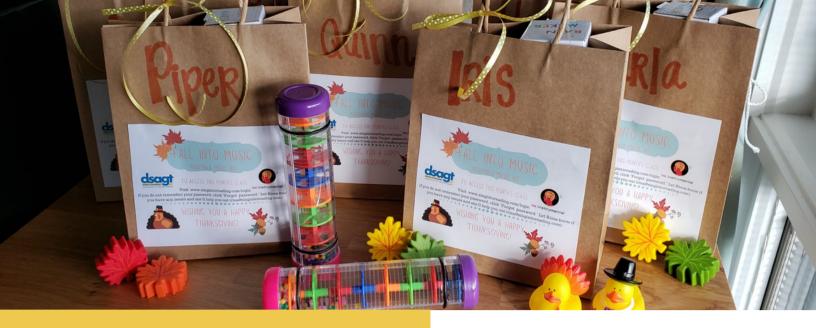

#### VIRTUAL PROGRAMS

2020 brought the introduction of virtual programming to DSAGT. The organization offered several virtual programs and events including World Down Syndrome Day, Smart Start Kindergarten Prep, Moms' and Dads' Night Support Groups, Fall into Music: Music Kits and Bucket Drumming with BeInstrumental and virutal Home for the Holidays programs.

We forsee the continuation of virtual programming even after the pandemic eases up. It's made DSAGT programming more accessible to families that live in our outer counties and who may not be able to commute to Toledo as easily or as often as they'd like.