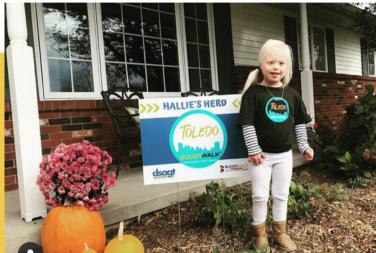

# 19TH ANNUAL TOLEDO BUDDY WALK

For the first time, the Toledo Buddy Walk was celebrated virtually! On Sunday, October 18th DSAGT families celebrated their loved ones all across Northwest Ohio and Southern Michigan.

Each family was encouraged to hold a small celebration at their home, while DSAGT provided them with Buddy Walk celebration baskets, that included party items, DSAGT logo items and coupons and items from some of our sponsors. The Toledo Buddy Walk was celebrated by over 1,000 registrants and over 40 Buddy Walk teams!